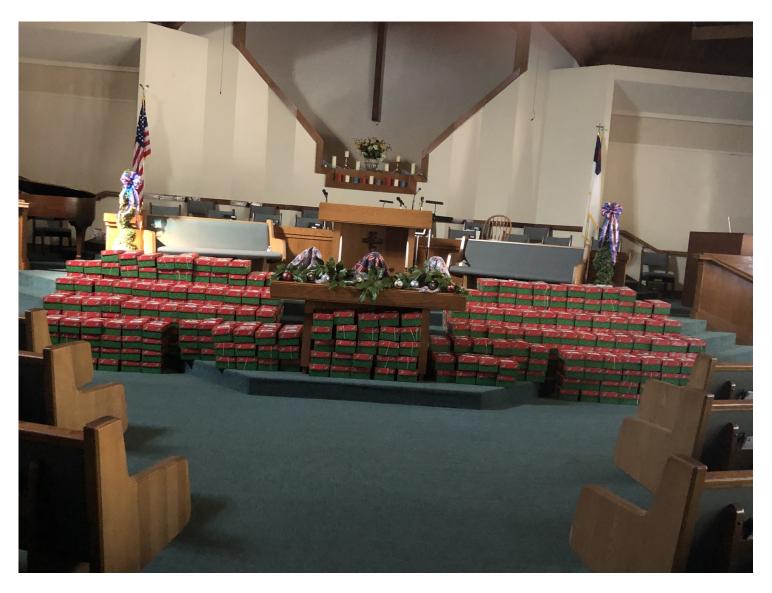

472 BOXES COMPLETED, DEDICATED, AND DELIVERED TO THE DROP OFF DESTINATION! (As compared to 342 last year!) Our hats off to the team that completed the packing on Saturday, November 5 (pictured below), except for the Team Leader, Vicki Matkins (who took the picture!) Our special thanks to all who participated and donated to the cause. (\$4,720 Cost of delivery)