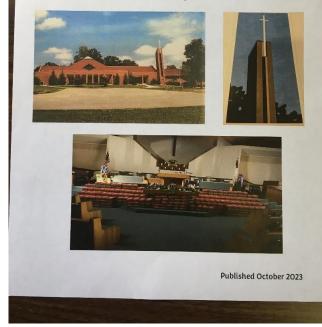

# Holly Hill Baptist Church Pictorial Directory

2818 Edgewood Avenue, Burlington, NC 27215 336-584-8040; www.hollyhillbaptist.org Dr. Gene Hunsinger, Pastor

# NEW DIRECTORY PUBLISHED

Copies are available in the foyer. If you need to come by to pick up a copy, please, give me a call and let me know when you are coming. Church Office: 336-584-8040 Hours: Monday & Wednesday 8:30-2 Thursday 8:30-12