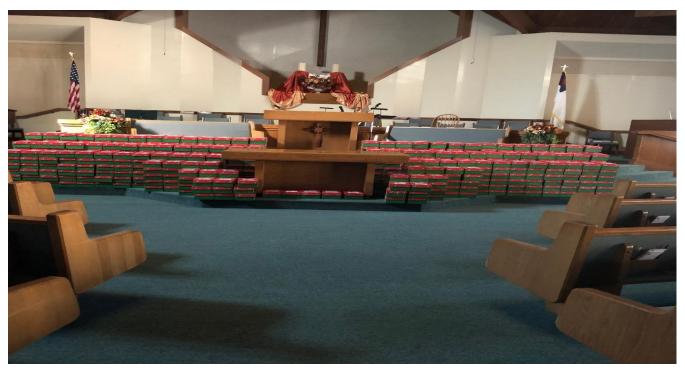

### **DECEMBER 2023**

570 OPERATION CHRISTMAS CHILD BOXES FROM THE CHURCH PACKED BY THE PACKERS SEEN BELOW

Some are hiding and some left before picture taken! We Thank everyone on the Vicki Matkin's team (Donators and Workers) for work all year long!!!